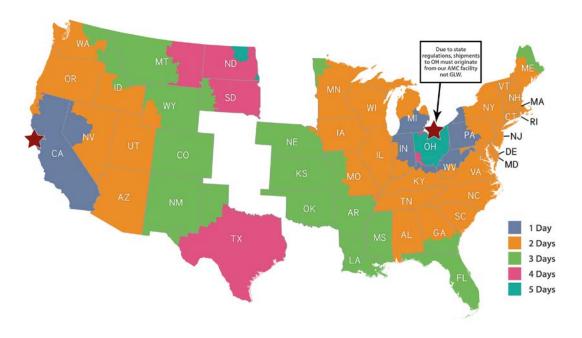

## Below are the recommended <u>LAST ORDER SUBMISSION DATES</u> to ship from the AMERICAN CANYON, CA & GLENWILLOW, OH facilities:

| SERVICE                     | TIME IN TRANSIT    | THANKSGIVING               | CHRISTMAS                        | NEW YEARS                      |
|-----------------------------|--------------------|----------------------------|----------------------------------|--------------------------------|
| Ground & Overnight          | 1 Day              | 11/20                      | 12/20                            | 12/27                          |
| Ground & 2-Day              | 2 Days             | 11/17                      | 12/19                            | 12/26                          |
| Ground                      | 3 Days             | 11/16                      | 12/18                            | 12/22                          |
| Ground                      | 4 Days             | 11/15                      | 12/15                            | 12/21                          |
| Ground                      | 5 Days             | 11/14                      | 12/14                            | 12/20                          |
| Ground                      | 6 Days             | 11/13                      | 12/13                            | 12/19                          |
| Ground                      | 7 Days             | 11/10                      | 12/10                            | 12/18                          |
| 3-Tier – FL (from WDI)      | 7 Days leaves Fri  | 11/9                       | 12/7                             | 12/14                          |
| 3-Tier – NJ (from WDI)      | 10 Days leaves Fri | 11/9                       | 12/7                             | 12/14                          |
| 3-Tier – NJ (from GLW)      | 5 Days leaves Wed  | 11/14                      | 12/12                            | 12/19                          |
| WineDirect Holiday<br>Hours |                    | Closed 11/23<br>Open 11/24 | Open ½ Day 12/22<br>Closed 12/25 | Open ½ Day 12/29<br>Closed 1/1 |

Time in Transit maps listed are for our preferred carrier UPS.