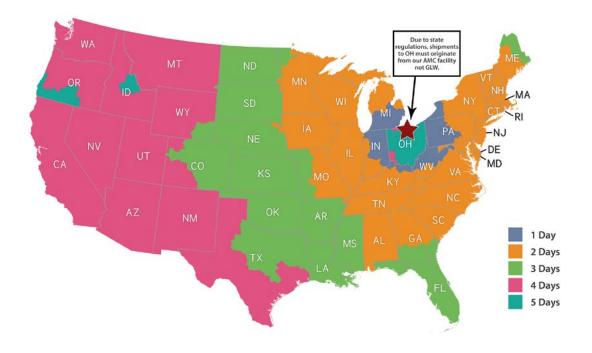

### Below are the recommended <u>LAST ORDER SUBMISSION DATES</u> to ship from the GLENWILLOW, OH facility:

| SERVICE                     | TIME IN TRANSIT   | THANKSGIVING               | CHRISTMAS                        | NEW YEARS                      |
|-----------------------------|-------------------|----------------------------|----------------------------------|--------------------------------|
| Ground & Overnight          | 1 Day             | 11/20                      | 12/20                            | 12/27                          |
| Ground & 2-Day              | 2 Days            | 11/17                      | 12/19                            | 12/26                          |
| Ground                      | 3 Days            | 11/16                      | 12/18                            | 12/22                          |
| Ground                      | 4 Days            | 11/15                      | 12/15                            | 12/21                          |
| Ground                      | 5 Days            | 11/14                      | 12/14                            | 12/20                          |
| Ground                      | 6 Days            | 11/13                      | 12/13                            | 12/19                          |
| Ground                      | 7 Days            | 11/10                      | 12/10                            | 12/18                          |
| 3-Tier – NJ                 | 5 Days leaves Wed | 11/14                      | 12/12                            | 12/19                          |
| WineDirect Holiday<br>Hours |                   | Closed 11/23<br>Open 11/24 | Open ½ Day 12/22<br>Closed 12/25 | Open ½ Day 12/29<br>Closed 1/1 |

Time in Transit maps listed are for our preferred carrier UPS.