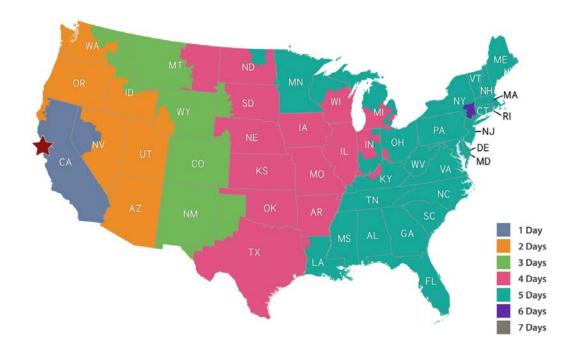

# Below are the recommended <u>LAST ORDER SUBMISSION DATES</u> to ship from the <u>AMERICAN CANYON, CA</u> facility:

| SERVICE                     | TIME IN TRANSIT    | THANKSGIVING               | CHRISTMAS                        | NEW YEARS                      |
|-----------------------------|--------------------|----------------------------|----------------------------------|--------------------------------|
| Ground & Overnight          | 1 Day              | 11/20                      | 12/20                            | 12/27                          |
| Ground & 2-Day              | 2 Days             | 11/17                      | 12/19                            | 12/26                          |
| Ground                      | 3 Days             | 11/16                      | 12/18                            | 12/22                          |
| Ground                      | 4 Days             | 11/15                      | 12/15                            | 12/21                          |
| Ground                      | 5 Days             | 11/14                      | 12/14                            | 12/20                          |
| Ground                      | 6 Days             | 11/13                      | 12/13                            | 12/19                          |
| Ground                      | 7 Days             | 11/10                      | 12/10                            | 12/18                          |
| 3-Tier – FL                 | 7 Days leaves Fri  | 11/9                       | 12/7                             | 12/14                          |
| 3-Tier – NJ                 | 10 Days leaves Fri | 11/9                       | 12/7                             | 12/14                          |
| WineDirect Holiday<br>Hours |                    | Closed 11/23<br>Open 11/24 | Open ½ Day 12/22<br>Closed 12/25 | Open ½ Day 12/29<br>Closed 1/1 |

Time in Transit maps listed are for our preferred carrier UPS.