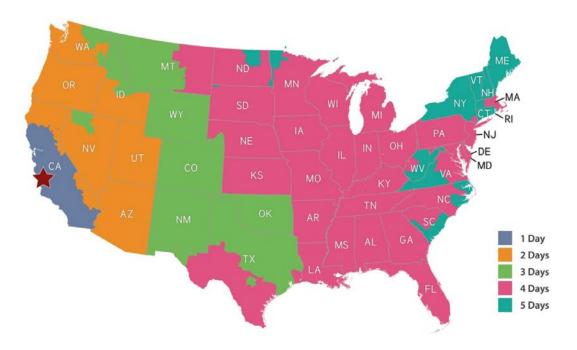

# Below are the recommended <u>LAST ORDER SUBMISSION DATES</u> to ship from the <u>PASO ROBLES</u>, <u>CA</u> facility:

| SERVICE                     | TIME IN TRANSIT | THANKSGIVING               | CHRISTMAS                        | NEW YEARS                      |
|-----------------------------|-----------------|----------------------------|----------------------------------|--------------------------------|
| Ground & Overnight          | 1 Day           | 11/20                      | 12/20                            | 12/27                          |
| Ground & 2-Day              | 2 Days          | 11/17                      | 12/19                            | 12/26                          |
| Ground                      | 3 Days          | 11/16                      | 12/18                            | 12/22                          |
| Ground                      | 4 Days          | 11/15                      | 12/15                            | 12/21                          |
| Ground                      | 5 Days          | 11/14                      | 12/14                            | 12/20                          |
| Ground                      | 6 Days          | 11/13                      | 12/13                            | 12/19                          |
| Ground                      | 7 Days          | 11/10                      | 12/10                            | 12/18                          |
| WineDirect Holiday<br>Hours |                 | Closed 11/23<br>Open 11/24 | Open ½ Day 12/22<br>Closed 12/25 | Open ½ Day 12/29<br>Closed 1/1 |

# Below are the recommended <u>LAST ORDER SUBMISSION DATES</u> to ship from the <u>SANTA MARIA</u>, <u>CA</u> facility:

| SERVICE                     | TIME IN TRANSIT | THANKSGIVING               | CHRISTMAS                        | NEW YEARS                      |
|-----------------------------|-----------------|----------------------------|----------------------------------|--------------------------------|
| Ground & Overnight          | 1 Day           | 11/20                      | 12/20                            | 12/27                          |
| Ground & 2-Day              | 2 Days          | 11/17                      | 12/19                            | 12/26                          |
| Ground                      | 3 Days          | 11/16                      | 12/18                            | 12/22                          |
| Ground                      | 4 Days          | 11/15                      | 12/15                            | 12/21                          |
| Ground                      | 5 Days          | 11/14                      | 12/14                            | 12/20                          |
| Ground                      | 6 Days          | 11/13                      | 12/13                            | 12/19                          |
| Ground                      | 7 Days          | 11/10                      | 12/10                            | 12/18                          |
| WineDirect Holiday<br>Hours |                 | Closed 11/23<br>Open 11/24 | Open ½ Day 12/22<br>Closed 12/25 | Open ½ Day 12/29<br>Closed 1/1 |

Time in Transit maps listed are for our preferred carrier UPS.