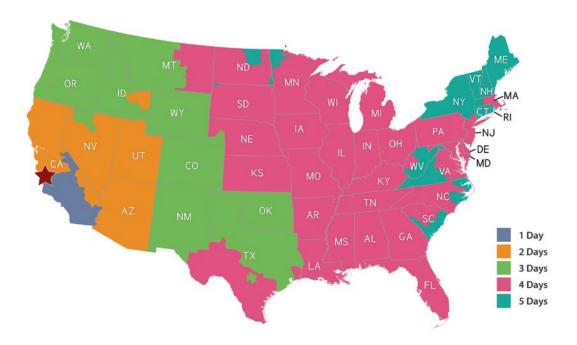

# Below are the recommended <u>LAST ORDER SUBMISSION DATES</u> to ship from the <u>AMERICAN CANYON, CA</u> facility:

| SERVICE                     | TIME IN TRANSIT    | THANKSGIVING               | CHRISTMAS                        | NEW YEARS                      |
|-----------------------------|--------------------|----------------------------|----------------------------------|--------------------------------|
| Ground & Overnight          | 1 Day              | 11/20                      | 12/20                            | 12/27                          |
| Ground & 2-Day              | 2 Days             | 11/17                      | 12/19                            | 12/26                          |
| Ground                      | 3 Days             | 11/16                      | 12/18                            | 12/22                          |
| Ground                      | 4 Days             | 11/15                      | 12/15                            | 12/21                          |
| Ground                      | 5 Days             | 11/14                      | 12/14                            | 12/20                          |
| Ground                      | 6 Days             | 11/13                      | 12/13                            | 12/19                          |
| Ground                      | 7 Days             | 11/10                      | 12/10                            | 12/18                          |
| 3-Tier – FL                 | 7 Days leaves Fri  | 11/9                       | 12/7                             | 12/14                          |
| 3-Tier – NJ                 | 10 Days leaves Fri | 11/9                       | 12/7                             | 12/14                          |
| WineDirect Holiday<br>Hours |                    | Closed 11/23<br>Open 11/24 | Open ½ Day 12/22<br>Closed 12/25 | Open ½ Day 12/29<br>Closed 1/1 |

Time in Transit maps listed are for our preferred carrier UPS.